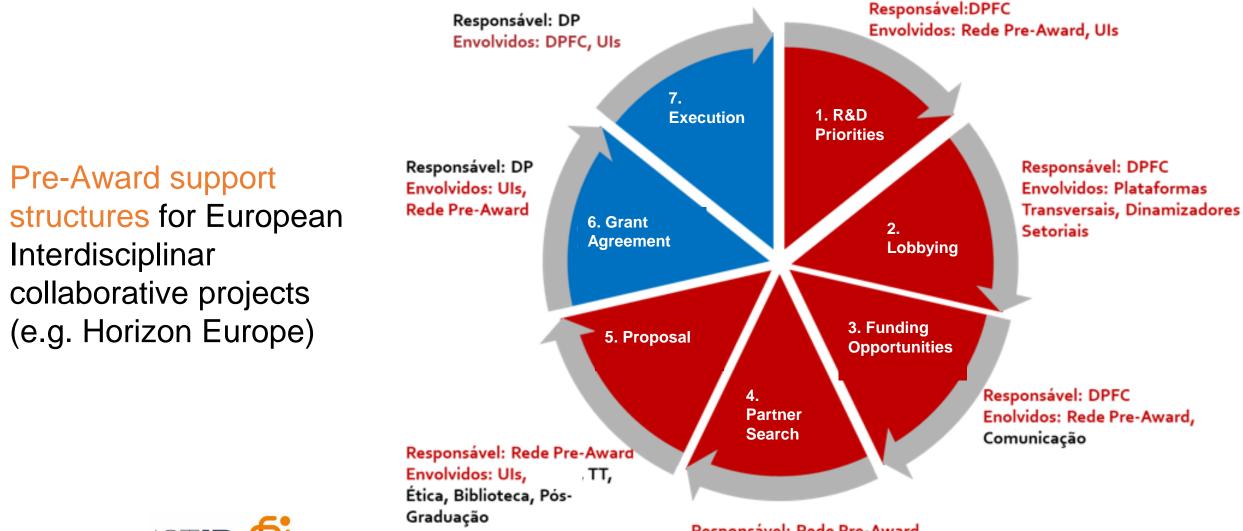

Pre-Award Funding Support – along the entire proposal funding cycle until signature of the contract award (1 – 5).

Responsável: Rede Pre-Award Envolvidos: DPFC, UIs