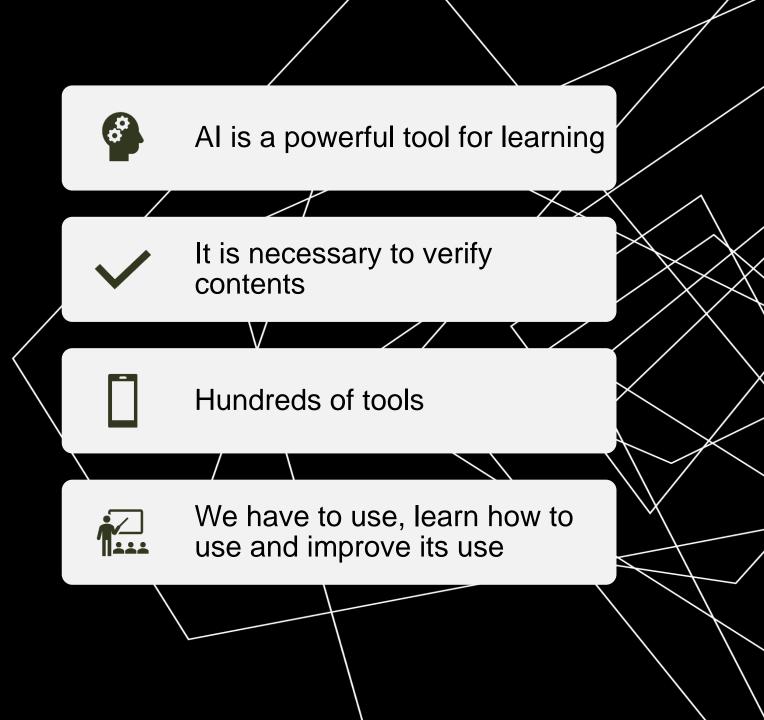

| 769 | 47-3014 | HelpersPainters, Paperhangers, Plasterers, and Stucco Masons                 | -1.711 |
| 770 | 47-2171 | Reinforcing Iron and Rebar Workers                                           | -1.781 |
| 771 | 45-4021 | Fallers                                                                      | -1.791 |
| 772 | 27-2031 | Dancers                                                                      | -1.793 |
| 773 | 47-3011 | HelpersBrickmasons, Blockmasons, Stonemasons, and Tile and<br>Marble Setters | -1.822 |
| 774 | 51-6021 | Pressers, Textile, Garment, and Related Materials                            | -1.854 |

| 246 | 17-2141 | Mechanical Engineers | 0.678 |
|-----|---------|----------------------|-------|



TU DELFT ROBOT DESIGN ASSISTED BY GEN AI

# CLOSING REMARKS