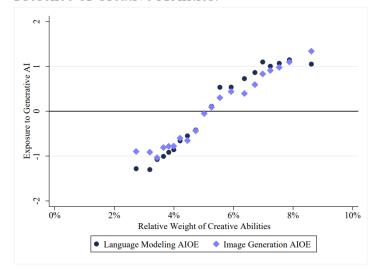

# JOB EXPOSURE TO AI

Panel B. Exposure to Generative AI and Required Level of Education.

Panel C. Exposure to Generative AI and Presence of Creative Abilities.

| Rank | SOC<br>Code | Occupation Title                                             | Language<br>Modeling<br>AIOE |
|------|-------------|--------------------------------------------------------------|------------------------------|
| 1    | 41-9041     | Telemarketers                                                | 1.926                        |
| 2    | 25-1123     | English Language and Literature Teachers, Postsecondary      | 1.857                        |
| 3    | 25-1124     | Foreign Language and Literature Teachers, Postsecondary      | 1.814                        |
| 4    | 25-1125     | History Teachers, Postsecondary                              | 1.813                        |
| 5    | 25-1112     | Law Teachers, Postsecondary                                  | 1.802                        |
| 6    | 25-1126     | Philosophy and Religion Teachers, Postsecondary              | 1.800                        |
| 7    | 25-1067     | Sociology Teachers, Postsecondary                            | 1.770                        |
| 8    | 25-1065     | Political Science Teachers, Postsecondary                    | 1.770                        |
| 9    | 25-1111     | Criminal Justice and Law Enforcement Teachers, Postsecondary | 1.754                        |
| 10   | 19-3041     | Sociologists                                                 | 1.747                        |