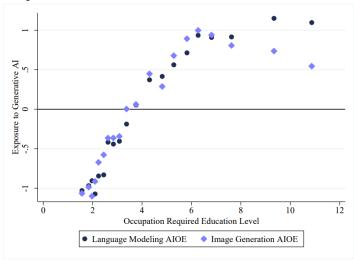

# JOB EXPOSURE TO AI

Panel B. Exposure to Generative AI and Required Level of Education.

Panel C. Exposure to Generative AI and Presence of Creative Abilities.

| Rank | SOC<br>Code | Occupation Title                                             | Language<br>Modeling<br>AIOE |
|------|-------------|--------------------------------------------------------------|------------------------------|
| 1    | 41-9041     | Telemarketers                                                | 1.926                        |
| 2    | 25-1123     | English Language and Literature Teachers, Postsecondary      | 1.857                        |
| 3    | 25-1124     | Foreign Language and Literature Teachers, Postsecondary      | 1.814                        |
| 4    | 25-1125     | History Teachers, Postsecondary                              | 1.813                        |
| 5    | 25-1112     | Law Teachers, Postsecondary                                  | 1.802                        |
| 6    | 25-1126     | Philosophy and Religion Teachers, Postsecondary              | 1.800                        |
| 7    | 25-1067     | Sociology Teachers, Postsecondary                            | 1.770                        |
| 8    | 25-1065     | Political Science Teachers, Postsecondary                    | 1.770                        |
| 9    | 25-1111     | Criminal Justice and Law Enforcement Teachers, Postsecondary | 1.754                        |
| 10   | 19-3041     | Sociologists                                                 | 1.747                        |