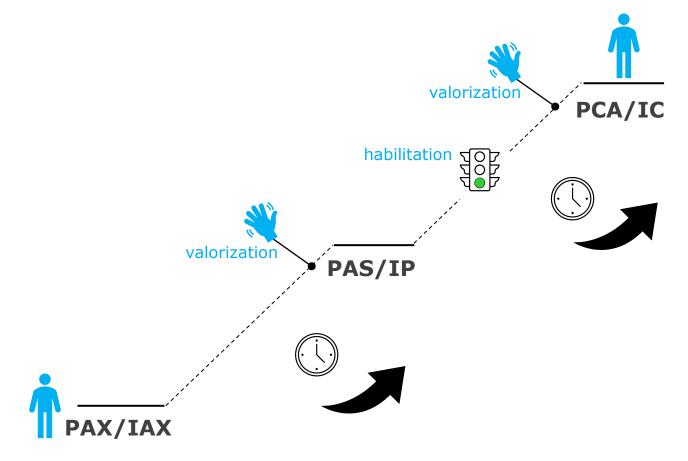

#### **▶ 3. Career Ladder**

PAX/IAX-assistant professor/assistant researcher PAS/IP- associate professor/principal researcher PCA/IC-full professor/coordinator researcher AG- "Agregação"/Habilitation